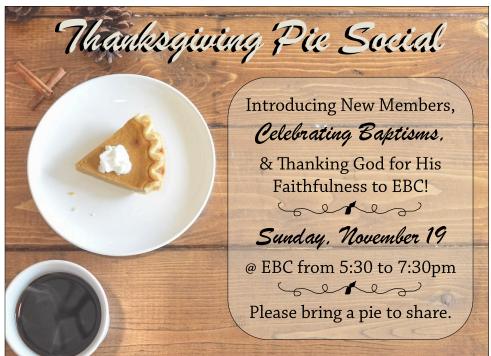

# Myanmar Bags of Hope, 2023



Eastridge is supporting the Bags of Hope project in Myanmar again this year. A local church in the area will distribute bags of rice and gift bags for children in several slum areas of Myanmar during the Christmas season.

If you would like to donate to this ministry, please make checks payable to Eastridge with "Myanmar BOH" in the memo. Or give online at eastridgebaptist.org/give, put to fund "Bags of Hope (Myanmar)." Please submit donations by Saturday, December 16, or preferably before, so the locals have time to purchase and prepare materials.

For more information, contact Ken Lilly.

## In this Issue

Announcements! p. 1

EBC November Calendar p. 2

Looking Ahead at EBC p. 3

November Birthdays &

Anniversaries

Veteran's Day Observance

p. 4

**Cur